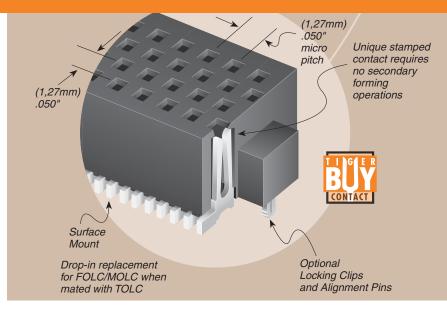

## QUAD ROW SOCKET SOLC SERIES

## **SPECIFICATIONS**

For complete specifications and recommended PCB layouts see www.samtec.com?SOLC

Insulator Material: Black Liquid Crystal Polymer

Contact Material: Phosphor Bronze Plating:

Au over 50µ" (1,27µm) Ni Current Rating: 2.5A @ 80°C ambient Operating Temp Range: -55°C to +125°C

Contact Resistance: 10 mΩ max Insertion Depth:

(1,68mm) .066" to (3,61mm) .142" with (0,38mm) .015" wipe Insertion Force: (Single contact only) 2.0oz (0.56N) average

Normal Force: 75 grams (0,74N) average Withdrawal Force: (Single contact only)