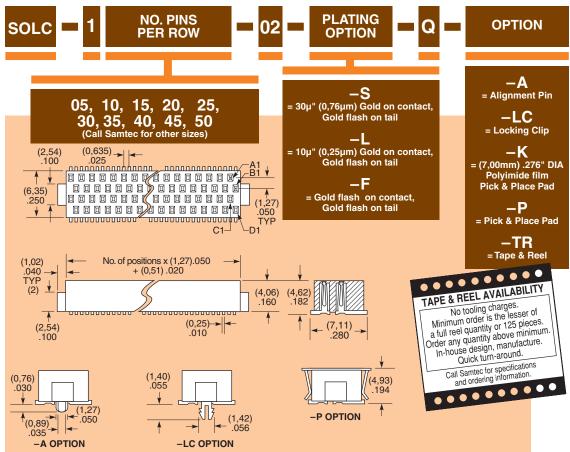

## QUAD ROW SOCKET SOLC SERIES

## **SPECIFICATIONS**

For complete specifications and recommended PCB layouts see www.samtec.com?SOLC

Insulator Material: Black Liquid Crystal Polymer

Contact Material: Phosphor Bronze Plating:

Au over 50µ" (1,27µm) Ni Current Rating: 2.5A @ 80°C ambient Operating Temp Range: -55°C to +125°C

## **Processing:**

Max Processing Temp: 230°C for 60 seconds, or 260°C for 20 seconds 3x Lead-Free Solderable:

SMT Lead Coplanarity: (0,10mm) .004" max (05-35) (0,15mm) .006" max (40-50)

Mates with:

Some sizes styles and options are non-standard,